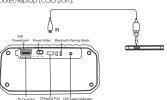

### **SPEAKER CONTROLS**

#### ON/OFF

Slide the power slider to "ON" to power on.
Slide the power slider to "OFF" to power off.

### CHANGINING MODES

Your speaker is equipped with a FM receiver. To switch between Bluetooth and FM modes, Press the M button. A tone will indicate which mode the speaker is currently in.