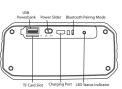

### **SPEAKER CONTROLS**

#### ON/OFF

Slide the power slider to "ON" to power on.
Slide the power slider to "OFF" to power off.

### CHANGINING MODES

Your speaker is equipped with a FM receiver. To switch between Bluetooth and FM modes, Press the M button. A tone will indicate which mode the speaker is currently in.

### CHARGINGDA/ICHEWICE FROMRA SPEAKER

Your speaker acts as a powerbank, so that you can charge your device. Connect your device to the USB powerbank port on the reverse of the speaker using your device's charging cord (not included). Your device will begin to charge automatically.