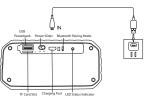

### PRODUCT OVERVIEW

### **CHARGING YOUR SPEAKER**

The battery must be fully charged prior to use. It takes approximately 4 hours to fully charge your Speaker (from depleted unit).

A Via AC Adapter/Wall Charger: Using the provided Micro USB cable, connect your Speaker (Micro USB port) to the AC Adapter (USB port).

Via Computer: Using the provided Micro USB cable, connect your Speaker (Micro USB port) to the computer/laptop (USB port).

### CHARGINGDA/ICHEWICE FROMRA SPEAKER

Your speaker acts as a powerbank, so that you can charge your device. Connect your device to the USB powerbank port on the reverse of the speaker using your device's charging cord (not included). Your device will begin to charge automatically.