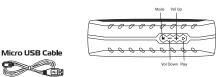

### **CHARGING YOUR SPEAKER**

The battery must be fully charged prior to use. It takes approximately 4 hours to fully charge your Speaker (from depleted unit).

A Via AC Adapter/Wall Charger: Using the provided Micro USB cable, connect your Speaker (Micro USB port) to the AC Adapter (USB port).

Via Computer: Using the provided Micro USB cable, connect your Speaker (Micro USB port) to the computer/laptop (USB port).