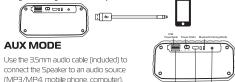

### FINAIR ARXANDIO

Go to next station Go to previous station Scan
Press → Button Press → Button Press → Button

Plug the included 3.5mm auxiliary cable into the speaker. The cable acts as an external antenna to improve the reception of the radio. Switch to FM mode and enjoy.