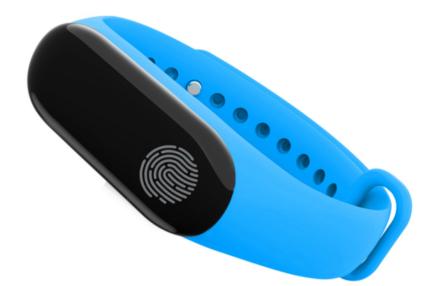

## Smartwatch with Health Monitoring

Our smartwatch is one of our most versatile and functional items. Not only does it wirelessly connect to your phone via Bluetooth to deliver remote notifications, date, and time, but our smartwatch has several health monitoring features, such as a pedometer, heart rate monitor, and even a blood pressure monitor. Download the free app to take advantage of additional features like a sleep monitor and calorie tracker. One of the smartwatch's most unique features is its ability to charge in **any** USB charging port: simply remove the display panel from the wristband, plug in, and charge – no cable required! The smartwatch is extremely durable and IP67 rated waterproof – great for the entire family!