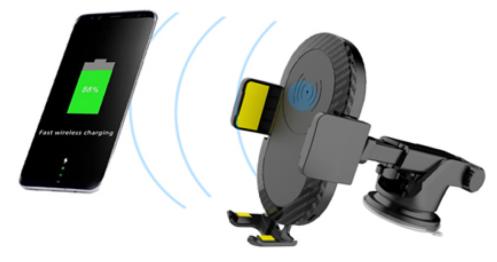

# Maximum Convenience and Utility!

With silicone expanding arms and support feet, your device will stay securely locked in place on either your dash or windshield. The heavy duty, lockable suction cup makes installing/removing this universal mount secure and simple. Expanding to 3.25 inches, this mount is compatible with all iPhone and Android devices. The ball-and-socket joint rotating head allows you to securely view in both landscape and portrait modes. An integrated wireless charging pad seamlessly charges your device when secured in the mount. Qi-Standard compatibility works with all wireless charging enabled devices.

### **Features**

- Mount plugs directly into 12VDC outlet and charges device on contact
- · Retractable clamps securely grip the mobile device
- Adjustable, telescoping arm ensures optimal viewing angle
- Compatible with any wireless charging enabled mobile device
- Suction cup securely mounts to dashboards, windshields, and tabletops
- Expands to 3.25 inches wide
- · Use in the car, at work or at home
- Qi-Standard