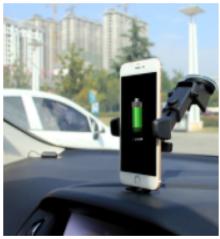

# Maximum Convenience and Utility!

With silicone expanding arms and support feet, your device will stay securely locked in place on either your dash or windshield. The heavy duty, lockable suction cup makes installing/removing this universal mount secure and simple. Expanding to 3.25 inches, this mount is compatible with all iPhone and Android devices. The ball-and-socket joint rotating head allows you to securely view in both landscape and portrait modes. An integrated wireless charging pad seamlessly charges your device when secured in the mount. Qi-Standard compatibility works with all wireless charging enabled devices.

### **Features**

- Mount plugs directly into 12VDC outlet and charges device on contact
- · Retractable clamps securely grip the mobile device
- Adjustable, telescoping arm ensures optimal viewing angle
- Compatible with any wireless charging enabled mobile device
- Suction cup securely mounts to dashboards, windshields, and tabletops
- Expands to 3.25 inches wide
- · Use in the car, at work or at home
- Qi-Standard