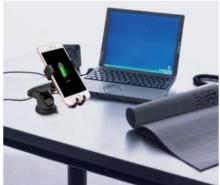

### **Features**

- Mount plugs directly into 12VDC outlet and charges device on contact
- · Retractable clamps securely grip the mobile device
- Adjustable, telescoping arm ensures optimal viewing angle
- Compatible with any wireless charging enabled mobile device
- Suction cup securely mounts to dashboards, windshields, and tabletops
- Expands to 3.25 inches wide
- · Use in the car, at work or at home
- Qi-Standard