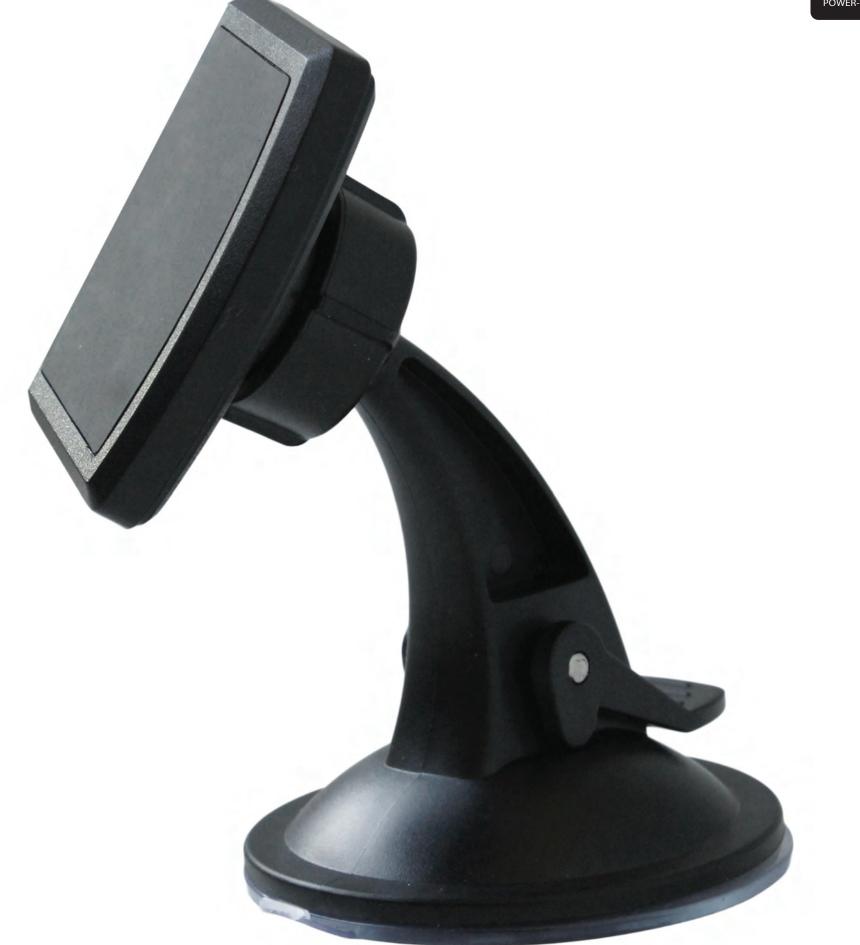

## PM 159 MSRP 14.00 UNIVERSAL MAGNETIC DASH/WINDOW MOUNT

The universal magnet design makes this mount compatible with all IPhone and Android devices as well as ensuring your device will stay securely locked in place on both your dash and your window. The heavy duty, lockable suction cup makes installing/removing this universal mount secure and simple. The ball and socket joint rotating head allows you to securely view in both landscape and portrait. MAGNETIC DASH/WINDSHIELD MOUNT

## FEATURES

•Easy and secure installation with heavy duty sunction cup

•Ultra strong magnet

•Compatible with all IPhone and Android devices

•Box Dimensions: 5" x 3" x 6"