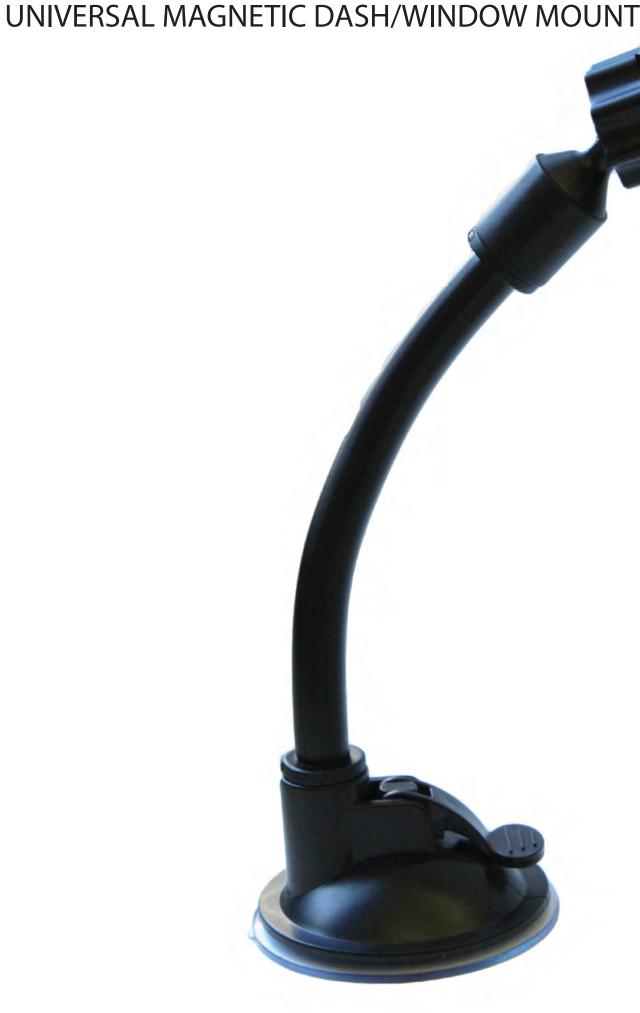

PM 158 MSRP 20.00

The universal magnet design makes this mount compatible with all IPhone and Android devices as well as ensuring your device will stay securely locked in place on both your dash and your window. The heavy duty, lockable suction cup makes installing/removing this universal mount secure and simple. The ball and socket joint rotating head allows you to securely view in both landscape and portrait.

## **FEATURES**

- •Easy and secure installation with heavy duty sunction cup
- •Ultra strong magnet
- •Flexible arm
- •Compatible with all IPhone and Android devices
- •Box Dimensions: 5" x 3" x 7"