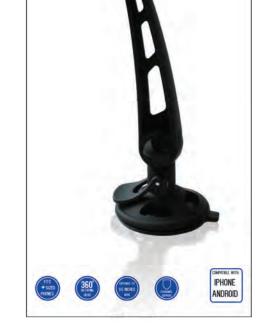

## PM 157 UNIVERSAL DASH/WINDOW MOUNT

MSRP 18.00

With cushioned, silicone expanding arms your device will stay securely locked in place on both your dash and your window. The heavy duty, lockable suction cup makes installing/removing this universal mount secure and simple. Expanding to 3.5 inches, this mount is compatible with all IPhone and Android devices. The ball and socket joint rotating head allows you to securely view in both landscape and portrait.

## FEATURES

•Easy and secure installation with heavy duty sunction cup

•360 rotating head

•Expands to 3.5 in wide

•Cushioned, silicone grip arms

•Box Dimensions: 3 5/8" x 3 1/4" x 8 3/4"