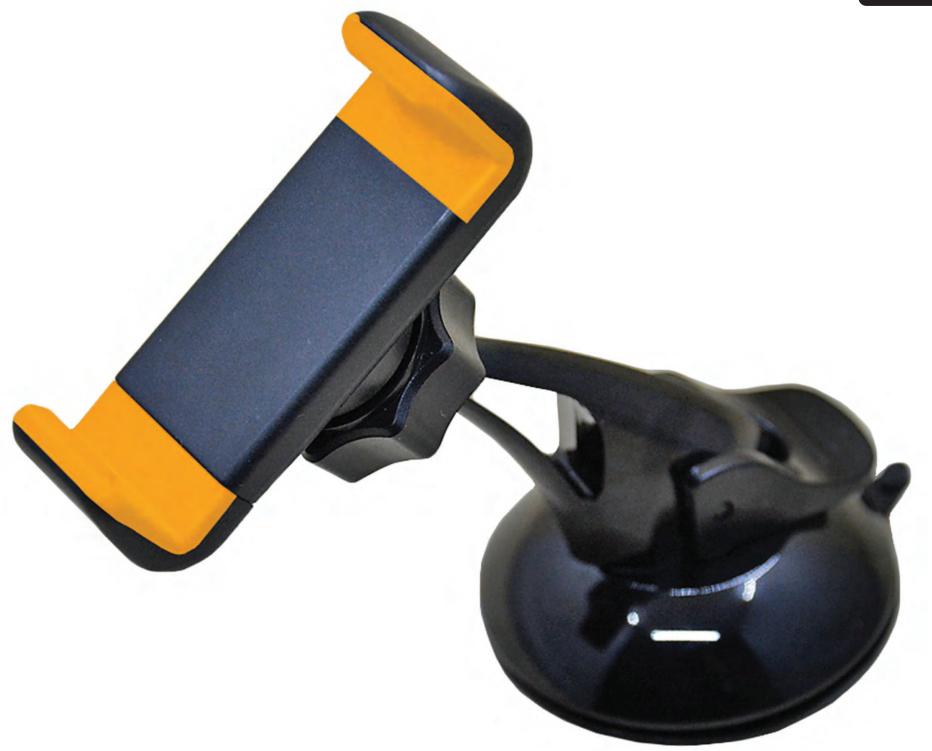

With cushioned, silicone expanding arms your device will stay securely locked in place on both your dash and your window. The heavy duty, lockable suction cup makes installing/removing this universal mount secure and simple. Expanding to 3.25 inches, this mount is compatible with all IPhone and Android devices. The ball and socket joint rotating head allows you to securely view in both landscape and portrait.

## **FEATURES**

- •Easy and secure installation with heavy duty sunction cup
- •360 rotating head
- •Expands to 3.25 in wide
- •Cushioned, silicone grip arms
- •Box Dimensions: 5 1/2" x 2 3/4" x 6 3/4"