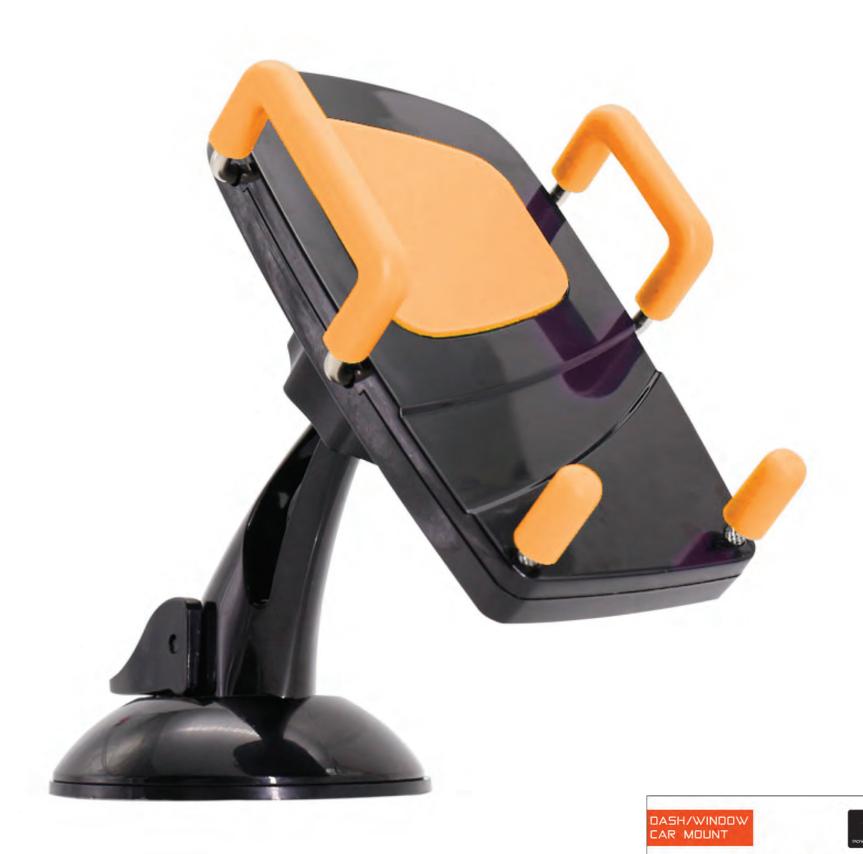

IPHONE

With silicone, expanding arms and silicone support feet your device will stay securely locked in place on both your dash and your window. The heavy duty, lockable suction cup makes installing/removing this universal mount secure and simple. Expanding to 4.25 inches, this mount is compatible with all IPhone and Android devices. The ball and socket joint rotating head allows you to securely view in both landscape and portrait.

## **FEATURES**

- •Easy and secure installation with heavy duty sunction cup
- •360 rotating head
- •Expands to 4.25 in wide
- •Silicone grip arms and feet
- •Box Dimensions: 6" x 3" x 7"