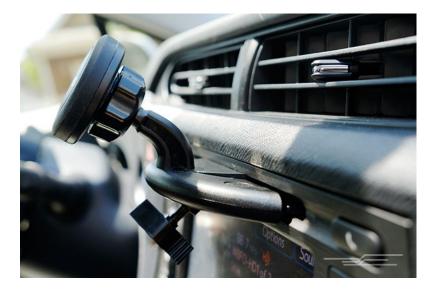

## Magnetic CD Player Mount

Our magnetic CD player mount is engineered to fit in your car's CD player. The base slides into the CD slot, and is low profile so as not to damage any internal components. Included square or circular magnets adhere to the back of your phone. Place your phone against the magnetic mount, and the ferromagnetic base will tightly hold it in place. A ball-andsocket joint allows you to rotate your phone for optimal positioning even when it is mounted. Gently pull against the mount to remove your phone. It's that easy.