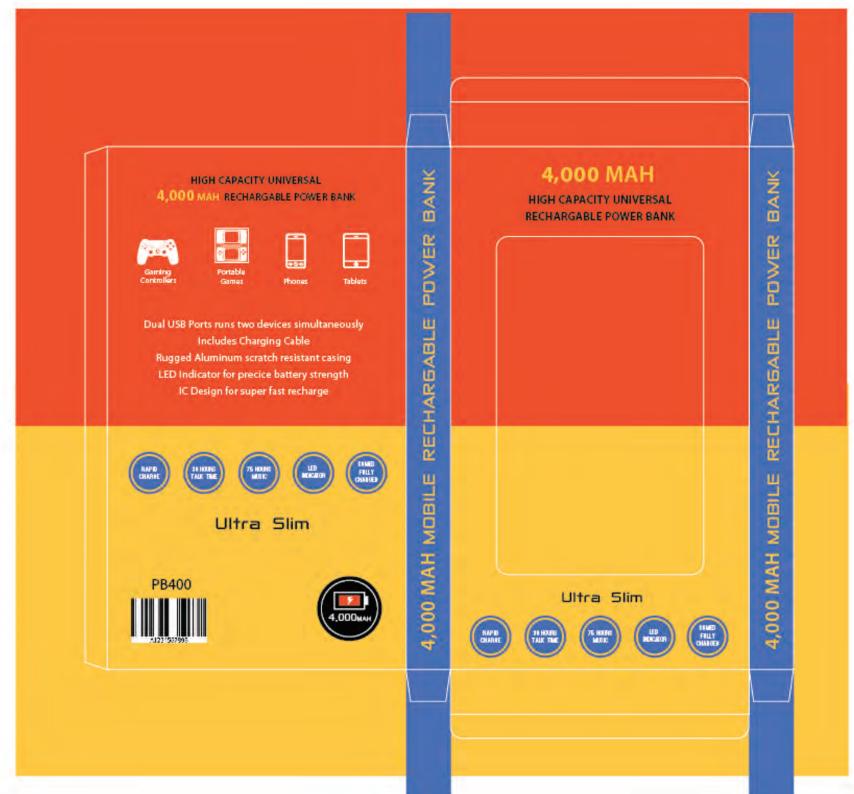

Charge two devices simultaneously with this dual port 4,000 MAH, high capacity, rechargable power bank. The rugged, aluminum, ultra slim and scratch resistant casing makes this power bank perfect for on-the-go. This powerbank has an LED light that indicates precise battery strength and comes fully charged with a charging cable. It is compatible with gaming controllers, portable games, mobile phones and tablets. The IC design allows for a super fast recharge.

## **FEATURES**

- Compatible with most devices
- •LED light indicator
- Comes fully charged
- •Charging cable included
- •Rugged, aluminum, scratch resistant casing
- Dual USB ports
- •Rapid Charge
- •4,000 MAH