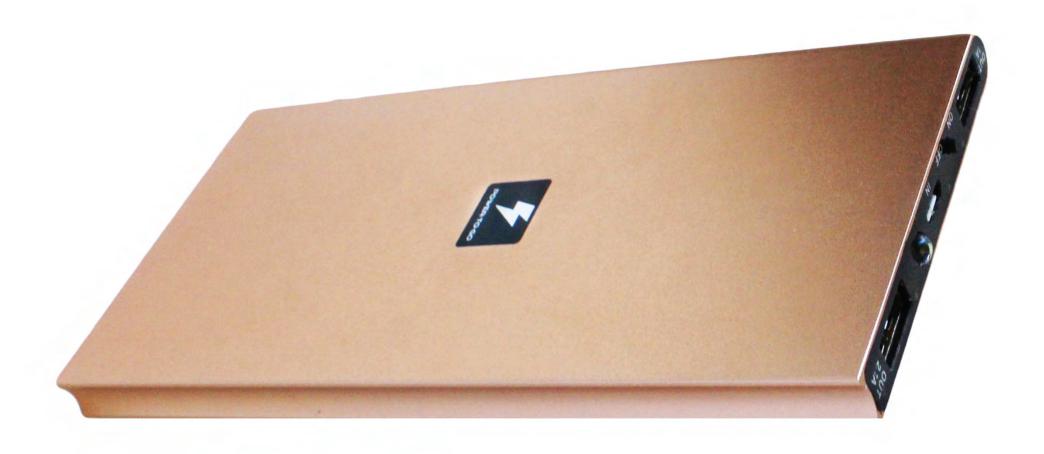

Charge two devices simultaneously with this dual port 10,000 MAH, high capacity, rechargable power bank. The rugged, aluminum, ultra slim and scratch resistant casing makes this power bank perfect for on-the-go. This powerbank has an LED light that indicates precise battery strength and comes fully charged with a charging cable. It is compatible with gaming controllers, portable games, mobile phones and tablets. The IC design allows for a super fast recharge.

## **FEATURES**

- •Compatible with most devices
- •LED light indicator
- Comes fully charged
- •Charging cable included
- •Rugged, aluminum, scratch resistant casing
- Dual USB ports
- •Rapid Charge
- •10,000 MAH