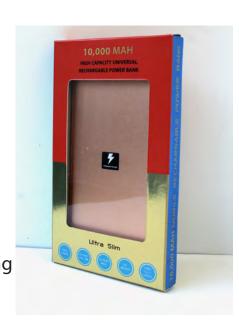

Charge two devices simultaneously with this dual port 10,000 MAH, high capacity, rechargable power bank. The rugged, aluminum, ultra slim and scratch resistant casing makes this power bank perfect for on-the-go. This powerbank has an LED light that indicates precise battery strength and comes fully charged with a charging cable. It is compatible with gaming controllers, portable games, mobile phones and tablets. The IC design allows for a super fast recharge.

## **FEATURES**

- •Compatible with most devices
- •LED light indicator
- Comes fully charged
- •Charging cable included
- •Rugged, aluminum, scratch resistant casing
- Dual USB ports
- •Rapid Charge
- •10,000 MAH

## **SPECIFICATIONS**

Box Dimensions: 4" x 5/8" x 7"