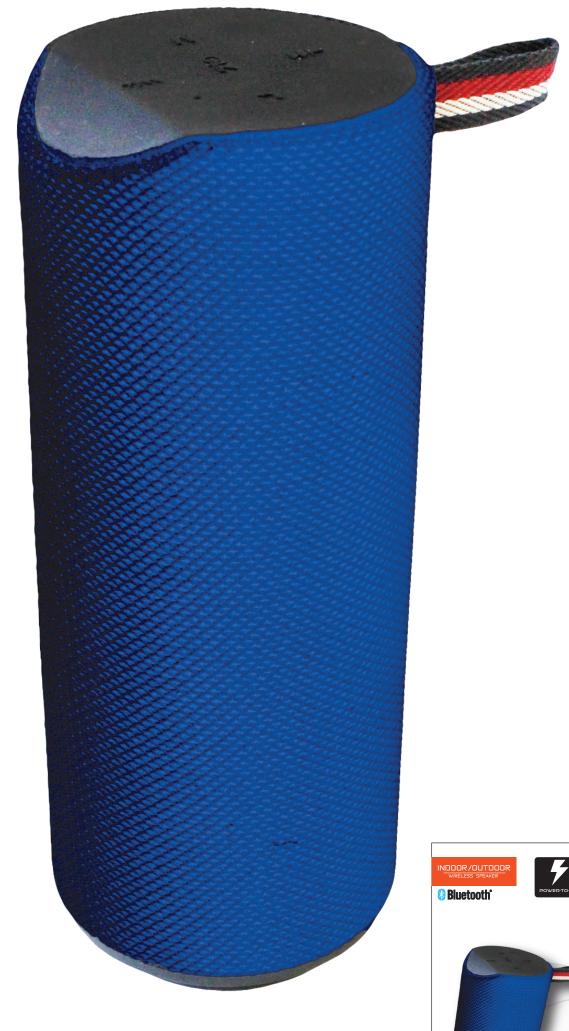

## OS 209 INDOOR/OUTDOOR WIRELESS SPEAKER

Experience HD, crystal clear stereo sound and enhanced bass from this indoor/outdoor speaker. Built-in mic and integrated controls adjust volume,

change tracks, and answer/disconnect calls completely hands-free. Provided audio cable for a wired, direct connection to your device.

## FEATURES

•Quickly sync any Apple, Android, or tablet

•Built-in speakerphone and mic

•Built-in HD FM tuner

•Includes charging cable and 3.5 mm stereo mini cable for use with non-Bluetooth devices

## SPECIFICATIONS

•2x5 watt drivers and passive radiator subwoofer
•Frequency Response: 20 HZ-20 KHZ
•Sensitivity: 95 DB
• Bluetooth Version 4.1
•Bluetooth Range > 33 ft
•Battery: Li-Ion 1200 MAH
•Music Play Time: Up to 6 hours
•Box Dimensions: 2.5 x 3.5 x 8.75 in.