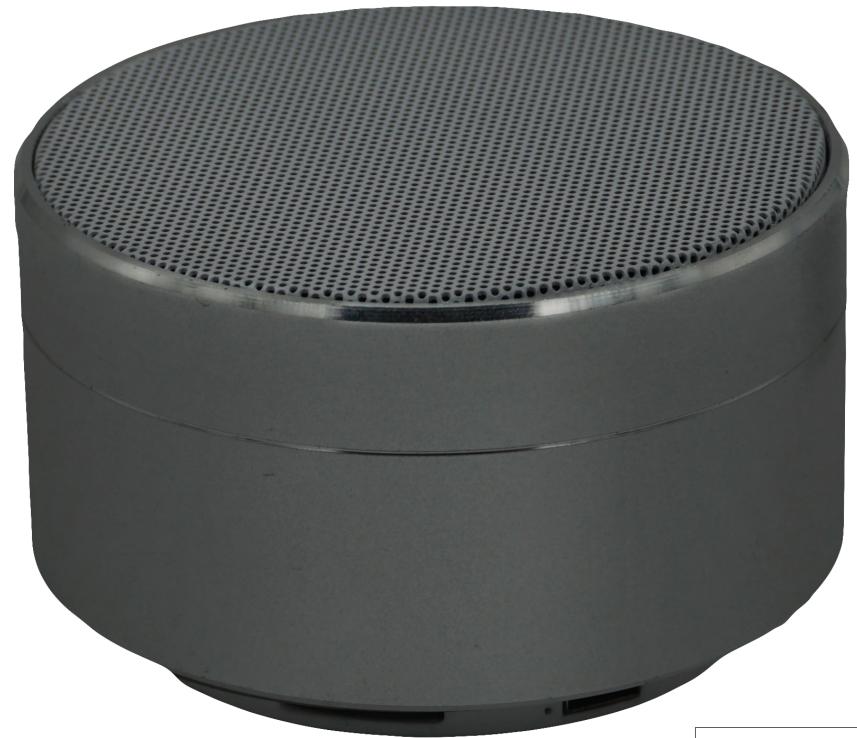

Experience HD, crystal clear stereo sound and enhanced bass from this indoor/outdoor speaker. Built-in mic and integrated controls adjust volume, change tracks, and answer/disconnect calls completely hands-free. Provided audio cable for a wired, direct connection to your device.

## **FEATURES**

- •Quickly sync any Apple, Android, or tablet
- •Built-in speakerphone and mic
- •Built-in HD FM tuner
- •Includes charging cable and 3.5 mm stereo mini cable for use with non-Bluetooth devices

## **SPECIFICATIONS**

Bluetooth\*

- •2x5 watt drivers and passive radiator subwoofer
- •Frequency Response: 20 HZ-20 KHZ
- •Sensitivity: 95 DB
- Bluetooth Version 4.1
- •Bluetooth Range > 33 ft
- •Battery: Li-Ion 300 MAH
- •Music Play Time: Up to 6 hours
- •Box Dimensions: 2 x 3.5 x 6 in.