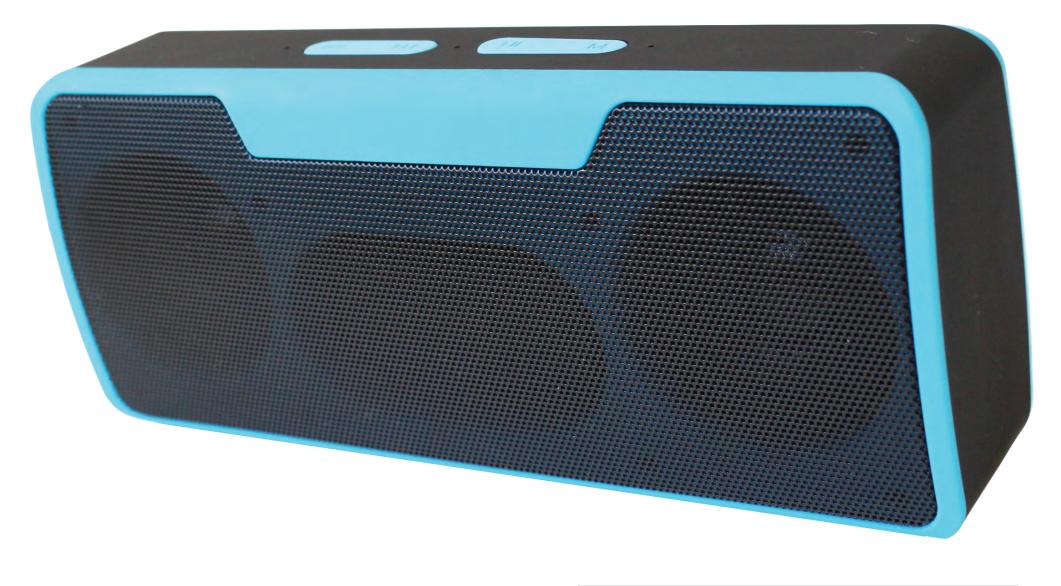

## OS 206 INDOOR/OUTDOOR WIRELESS SPEAKER

MSRP 28.00

Experience HD, crystal clear stereo sound and enhanced bass from this indoor/outdoor speaker. Built-in mic and integrated controls adjust volume, change tracks, and answer/disconnect calls completely hands-free. Provided audio cable for a wired, direct connection to your device.