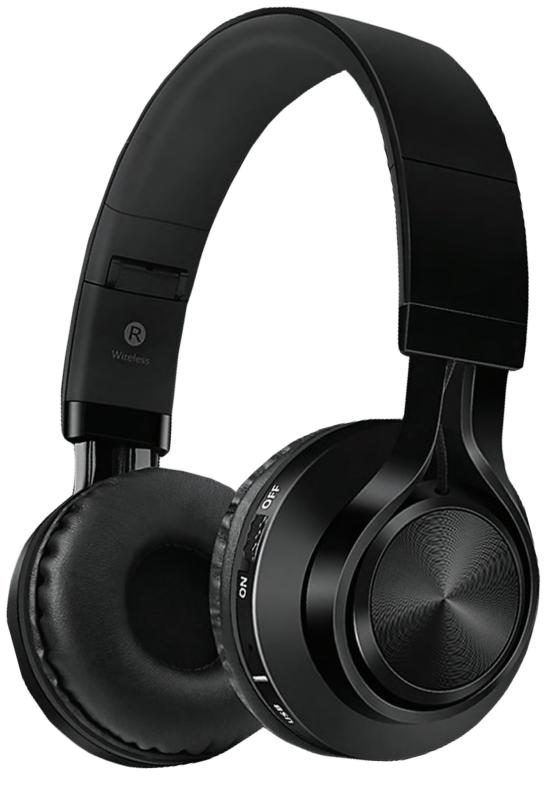

## On Ear Wired and Wireless Headphones

Experience true HD sound quality and enhanced bass with these high grade, brushed aluminum, on-ear, Bluetooth headphones. The comfort fit, memory foam, padded headband and fully adjustable, swiveling ear cups provide a better fit for longer, more comfortable listening sessions. High quality built in mic for hands-free operation. Integrated controls allow you to answer/disconnect calls, play and pause your music, and control the volume. Built-in rechargeable battery and backup audio cable assure that the headphones will never power off.

## **FEATURES**

- •Compatible with IPhone, Android, and Tablets
- •Bluetooth 4.1 working distance > 33 ft.
- •Built-in high quality microphone
- •Built-in volume controls
- •Built-in HD FM tuner
- •Quickly sync with smartphone, tablet, or tv
- •Gel-filled ear pads for maximum comfort
- •Swiveling ear cups adjust for perfect fit
- •Brushed Aluminum finish and light weight design
- •Includes micro usb charging cable and 3.5 mm stereo mini cable for use with non-Bluetooth devices

## **SPECIFICATIONS**

Driver Size: 40 mm

Frequency Response: 20HZ-20KHZ

Sensitivity: 95 DB Bluetooth Version: 4.1

Battery: Polymer Li-Ion 420 MAH Music Play Time: Up to 8 Hours Talk Time: Up to 20 hours

Box Dimensions: 7 5/8" x 3 1/4" 8 1/2"