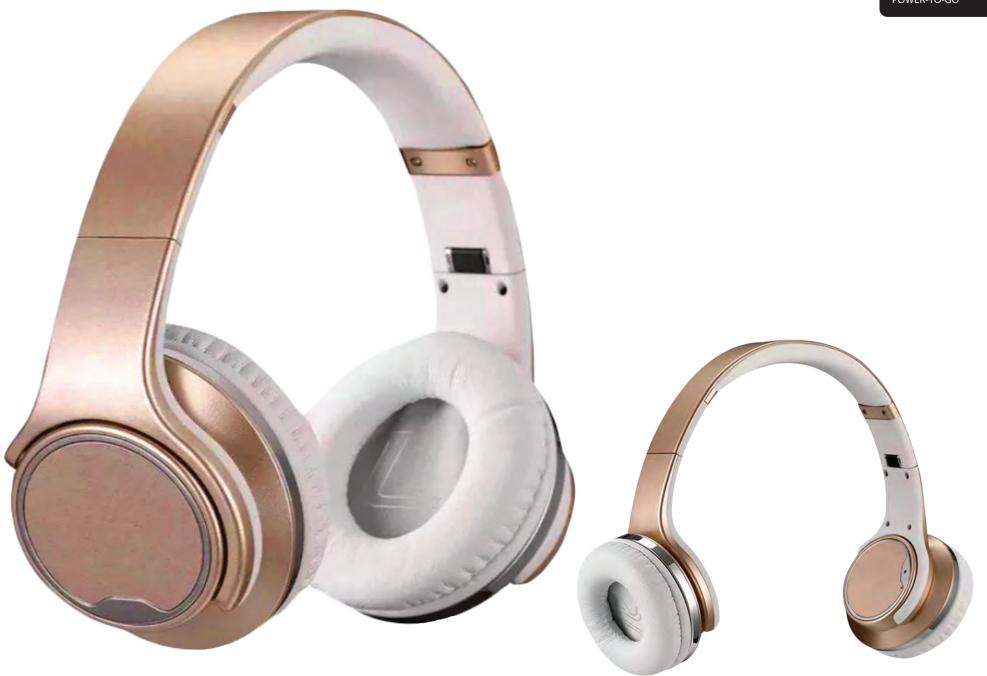

## HP1000 MSRP 50.00 On Ear Wireless Headphones that Transform into Speakers

Experience true HD sound quality and enhanced bass with these super comfortable, over-ear, Bluetooth headphones that transform into powerful speakers! The comfort fit headband and fully adjustable ear cups provide a better fit for longer, more comfortable listening sessions. High quality built in mic for hands-free operation. Integrated controls allow you to answer/disconnect calls, play and pause your music, and control the volume. Built-in rechargeable battery and provided audio cable assure that the headphones will never power off. Flip ear cups outward to activate speaker mode.

## **FEATURES**

- •Compatible with IPhone, Android, and Tablets
- •Bluetooth 4.1 working distance > 33 ft.
- •Great sounding speakers and headphones in one!
- •Built-in HD FM tuner
- •Quickly sync with smartphone, tablet, or tv
- •Gel-filled ear pads for maximum comfort
- •Ear cups adjust for perfect fit
- •Headphones fold for compact travel
- •Includes micro usb charging cable and 3.5 mm stereo mini cable for use with non-Bluetooth devices
- Built-in speaker turns on when ear cups are turned outward