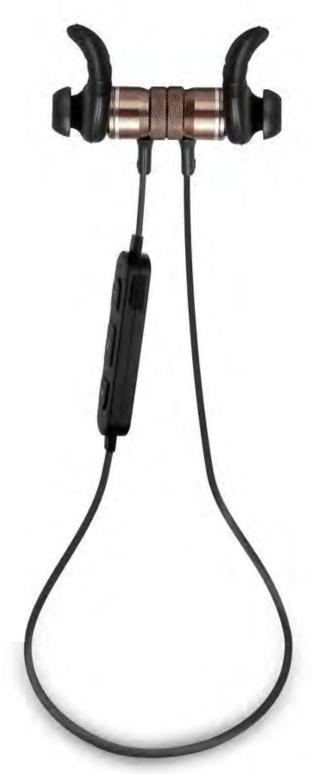

## E-MOTION, NOISE CANCELLING, INTELLIGENT, MAGNETIC, WIRELESS EARBUDS

POWER-TO-GO

**Bluetooth**°

Get active with the freedom of no wires with these E-Motion, noise cancelling, intelligent magnetic, wireless earbuds. The tangle-free cable that connects the earbuds features volume controls, track controls, and an inline mic for convenient hands free calling. These earbuds are able to connect to any Bluetooth compatible device and can support up to 10 hours of play time between charges. The comfortable, wireless design ensures maximum security and stability through even your most vigorous workouts. Auto on/off features maximizes battery life.

## **FEATURES**

- Sweat Resistant
- Noise Isolating
- •Bluetooth 4.2 33 FT. Range
- •Built-in high quality microphone
- •Built-in volume controls
- •Quickly sync with smartphone or tablet
- Up to 10 hours of play time
- Wireless design
- Auto on/off