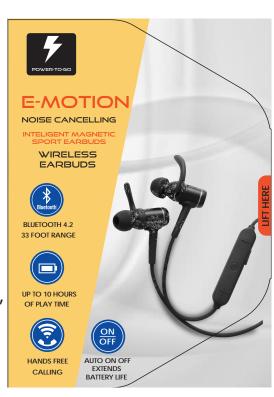

## E-MOTION, NOISE CANCELLING, INTELLIGENT, MAGNETIC, WIRELESS EARBUDS

POWER-TO-GO

**Bluetooth**°

Get active with the freedom of no wires with these E-Motion, noise cancelling, intelligent magnetic, wireless earbuds. The tangle-free cable that connects the earbuds features volume controls, track controls, and an inline mic for convenient hands free calling. These earbuds are able to connect to any Bluetooth compatible device and can support up to 10 hours of play time between charges. The comfortable, wireless design ensures maximum security and stability through even your most vigorous workouts. Auto on/off features maximizes battery life.

## **FEATURES**

- Sweat Resistant
- Noise Isolating
- •Bluetooth 4.2 33 FT. Range
- •Built-in high quality microphone
- •Built-in volume controls
- •Quickly sync with smartphone or tablet
- Up to 10 hours of play time
- Wireless design
- Auto on/off

## **SPECIFICATIONS**

Bluetooth Version: 4.2
Operation Range: Up to 33 FT
Frequency Range: 20 Hz-20,000 Hz
Rechargable Battery: Lithium
Charging Voltage: DC4.75-5.25V
Charging Time: About 2 Hours
Music Play Time: Up to 10 Hours