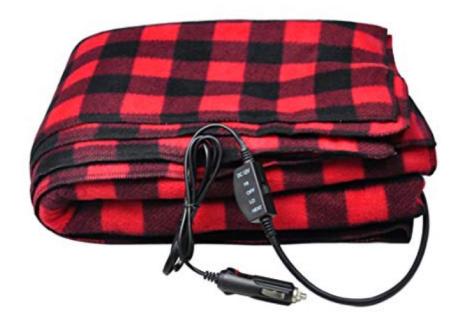

## Car/Home Fleece Heated Electric Blanket

An excellent choice for cars, trucks, SUVs, and RVs, this Fleece Heated Electric Blanket will not only soothe your back muscles for long distance comfort, but the fast heat-up will save you from cold winters. Plugging directly into your cigarette lighter socket or home wall outlet, this soft and flexible fleece will keep passengers comfy on long road trips or at home.

## **Features**

- 59" x 30" 100% polyester fleece
- Equipped with thermostat and dual-level heat
- control for added comfort • Fused 12V plugs into standard 12V DC power outlet
- 120VAC home adapter included
- Red/Black fleece fabric
- Current draw on high-setting is 3.3A, low-setting is 2.6A
- Wattage on high-setting is 40W, low-setting is 31W